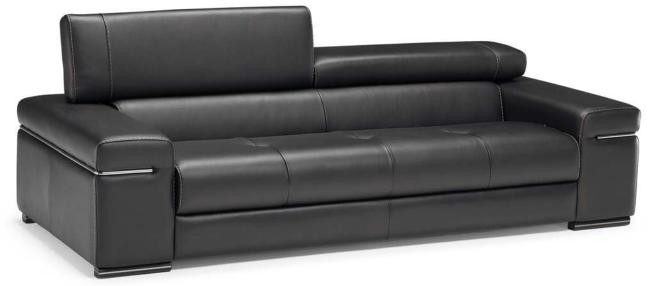

| Recliner     | Sliding     |
| *        | OPTIONS  | Removable        | Contrast Stitching                               | g Nails                          |              |             |

#### **NOTES**

- Tight Seat Cushion (the seat cushions of the models are fixed to the frame)
- Tight Back Cushion (the back cushions of the models are fixed to the frame)
- No Leather Side (the sectional pieces have the side covered with fabric and not leather)
- Wood Frame
- Without Feet Assembled (the feet will be in a bag inside the package)
- Plastic Wrap (the model will be wrapped in a plastic bag)
- Feet available in wood finishings 09 (Walnut) / 18 (Wengè)
- Feet height 4,5 cm
- Round arm and headrest kit are available in metal finishings 75 and 77.





**NOTES** 

# Avana V570



■ vers. 009



■ vers. 009



## NATUZZI

## Avana V570

### **SCHEMATICS**



### **COMPOSITION EXAMPLES**



### **SCHEMATICS**

028

001

076





### **COMPOSITION EXAMPLES**





## Avana V570

**NOTES**