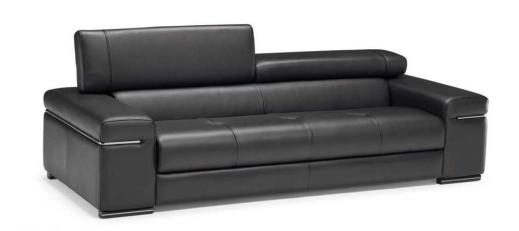

■ vers. 009



■ vers. 009



113cm / 44"

### **SCHEMATICS**

028

001

076





### **COMPOSITION EXAMPLES**





#### TECHNICAL INFORMATION

| *        | COVERING | Leather 🗸        |                                                  |                                  |              |             |
|----------|----------|------------------|--------------------------------------------------|----------------------------------|--------------|-------------|
| <b>+</b> | LEGS     | Wood<br>✓        | Metal                                            | Plastic                          | Castors      | Upholstered |
| <b>*</b> | FILLING  |                  | Fiber Se<br>Foam<br>Feather/Fiber Mix<br>Feather | eat cushion Fiber Foam Feather/F | Back cushion | n           |
| 4        | COMFORT  | Standard Comfort | Firm Comfort                                     |