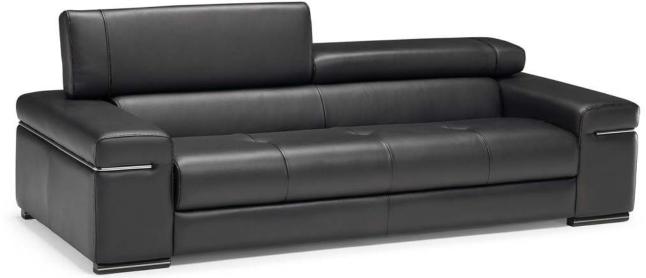

■ vers. 009



■ vers. 009



113cm / 44"

### **SCHEMATICS**

028

001

076





### **COMPOSITION EXAMPLES**





#### TECHNICAL INFORMATION

| *        | COVERING | Leather 🗸        |                                                  |                                  |              |             |
|----------|----------|------------------|--------------------------------------------------|----------------------------------|--------------|-------------|
| <b>+</b> | LEGS     | Wood<br>✓        | Metal                                            | Plastic                          | Castors      | Upholstered |
| <b>*</b> | FILLING  |                  | Fiber Se<br>Foam<br>Feather/Fiber Mix<br>Feather | eat cushion Fiber Foam Feather/F | Back cushion | n           |
| 4        | COMFORT  | Standard Comf