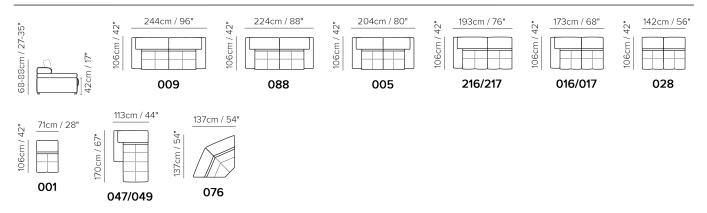

| Contrast Stitching                               | g Nails                          |              |             |

#### **NOTES**

- Tight Seat Cushion (the seat cushions of the models are fixed to the frame)
- Tight Back Cushion (the back cushions of the models are fixed to the frame)
- No Leather Side (the sectional pieces have the side covered with fabric and not leather)
- Wood Frame
- Without Feet Assembled (the feet will be in a bag inside the package)
- Plastic Wrap (the model will be wrapped in a plastic bag)
- Feet available in wood finishings 09 (Walnut) / 18 (Wengè)
- Feet height 4,5 cm
- Round arm and headrest kit are available in metal finishings 75 and 77.





**NOTES** 

# Avana V570



■ vers. 009



■ vers. 009



## NATUZZI

## Avana V570

### **SCHEMATICS**



### **COMPOSITION EXAMPLES**



### **SCHEMATICS**

028

001

076





### **COMPOSITION EXAMPLES**





## Avana V570

**NOTES**