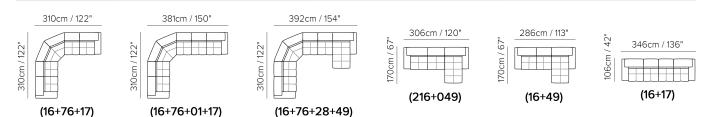

■ vers. 009



■ vers. 009



113cm / 44"

### **SCHEMATICS**

028

001

076





### **COMPOSITION EXAMPLES**





#### TECHNICAL INFORMATION

| *        | COVERING | Leather 🗸        |                                                  |                                  |              |             |
|----------|----------|------------------|--------------------------------------------------|----------------------------------|--------------|-------------|
| <b>+</b> | LEGS     | Wood<br>✓        | Metal                                            | Plastic                          | Castors      | Upholstered |
| <b>*</b> | FILLING  |                  | Fiber Se<br>Foam<br>Feather/Fiber Mix<br>Feather | eat cushion Fiber Foam Feather/F | Back cushion | n           |
| 4        | COMFORT  | Standard Comfort | Firm Comfort                                     |                                  |