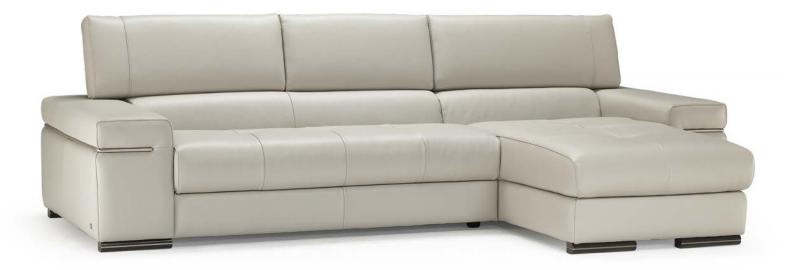

■ vers. 009



■ vers. 009



113cm / 44"

### **SCHEMATICS**

028

001

076





### **COMPOSITION EXAMPLES**





#### TECHNICAL INFORMATION

| *        | COVERING | Leather 🗸        |                                                  |                                  |              |             |
|----------|----------|------------------|--------------------------------------------------|----------------------------------|--------------|-------------|
| <b>+</b> | LEGS     | Wood<br>✓        | Metal                                            | Plastic                          | Castors      | Upholstered |
| <b>*</b> | FILLING  |                  | Fiber Se<br>Foam<br>Feather/Fiber Mix<br>Feather | eat cushion Fiber Foam Feather/F | Back cushion | n           |
| 4        | COMFORT  | Standard Comfort | Firm Comf