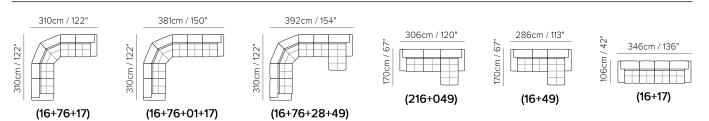

| g Nails                          |              |             |

#### **NOTES**

- Tight Seat Cushion (the seat cushions of the models are fixed to the frame)
- Tight Back Cushion (the back cushions of the models are fixed to the frame)
- No Leather Side (the sectional pieces have the side covered with fabric and not leather)
- Wood Frame
- Without Feet Assembled (the feet will be in a bag inside the package)
- Plastic Wrap (the model will be wrapped in a plastic bag)
- Feet available in wood finishings 09 (Walnut) / 18 (Wengè)
- Feet height 4,5 cm
- Round arm and headrest kit are available in metal finishings 75 and 77.





**NOTES** 

# Avana V570



■ vers. 009



■ vers. 009



## NATUZZI

## Avana V570

### **SCHEMATICS**



### **COMPOSITION EXAMPLES**



### **SCHEMATICS**

028

001

076





### **COMPOSITION EXAMPLES**





## Avana V570

**NOTES**