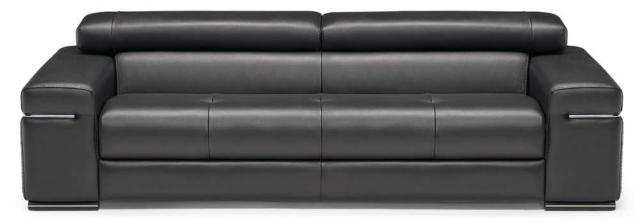

■ vers. 009



■ vers. 009



113cm / 44"

### **SCHEMATICS**

028

001

076





### **COMPOSITION EXAMPLES**





#### TECHNICAL INFORMATION

| *        | COVERING | Leather 🗸        |                                                  |                                  |              |             |
|----------|----------|------------------|--------------------------------------------------|----------------------------------|--------------|-------------|
| <b>+</b> | LEGS     | Wood<br>✓        | Metal                                            | Plastic                          | Castors      | Upholstered |
| <b>*</b> | FILLING  |                  | Fiber Se<br>Foam<br>Feather/Fiber Mix<br>Feather | eat cushion Fiber Foam Feather/F | Back cushion | n           |
| 4        | COMFORT