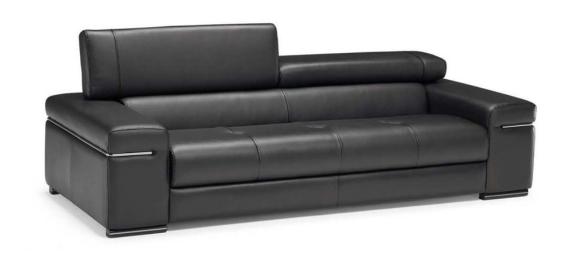

|              |             |

#### **NOTES**

- Tight Seat Cushion (the seat cushions of the models are fixed to the frame)
- Tight Back Cushion (the back cushions of the models are fixed to the frame)
- No Leather Side (the sectional pieces have the side covered with fabric and not leather)
- Wood Frame
- Without Feet Assembled (the feet will be in a bag inside the package)
- Plastic Wrap (the model will be wrapped in a plastic bag)
- Feet available in wood finishings 09 (Walnut) / 18 (Wengè)
- Feet height 4,5 cm
- Round arm and headrest kit are available in metal finishings 75 and 77.





**NOTES** 

# Avana V570



■ vers. 009



■ vers. 009



## NATUZZI

## Avana V570

### **SCHEMATICS**



### **COMPOSITION EXAMPLES**



### **SCHEMATICS**

028

001

076





### **COMPOSITION EXAMPLES**





## Avana V570

**NOTES**