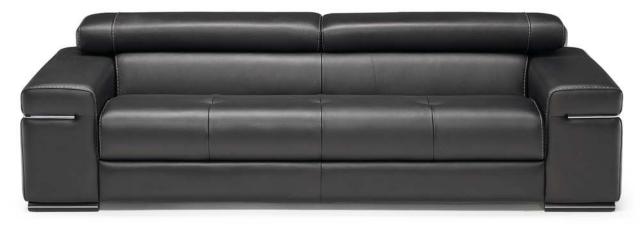

| Recliner     | Sliding     |
| *        | OPTIONS  | Removable        | Contrast Stitching                               | g Nails                          |              |             |

#### **NOTES**

- Tight Seat Cushion (the seat cushions of the models are fixed to the frame)
- Tight Back Cushion (the back cushions of the models are fixed to the frame)
- No Leather Side (the sectional pieces have the side covered with fabric and not leather)
- Wood Frame
- Without Feet Assembled (the feet will be in a bag inside the package)
- Plastic Wrap (the model will be wrapped in a plastic bag)
- Feet available in wood finishings 09 (Walnut) / 18 (Wengè)
- Feet height 4,5 cm
- Round arm and headrest kit are available in metal finishings 75 and 77.





**NOTES** 

# Avana V570



■ vers. 009



■ vers. 009



## NATUZZI

## Avana V570

### **SCHEMATICS**



### **COMPOSITION EXAMPLES**



### **SCHEMATICS**

028

001

076





### **COMPOSITION EXAMPLES**





## Avana V570

**NOTES**