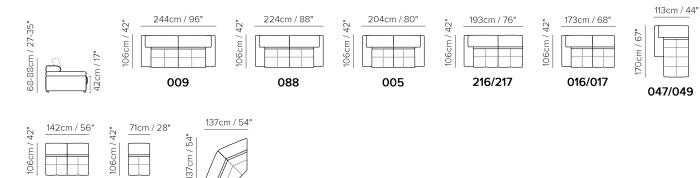

|              |             |

#### **NOTES**

- Tight Seat Cushion (the seat cushions of the models are fixed to the frame)
- Tight Back Cushion (the back cushions of the models are fixed to the frame)
- No Leather Side (the sectional pieces have the side covered with fabric and not leather)
- Wood Frame
- Without Feet Assembled (the feet will be in a bag inside the package)
- Plastic Wrap (the model will be wrapped in a plastic bag)
- Feet available in wood finishings 09 (Walnut) / 18 (Wengè)
- Feet height 4,5 cm
- Round arm and headrest kit are available in metal finishings 75 and 77.





**NOTES** 

# Avana V570



■ vers. 009



■ vers. 009



## NATUZZI

## Avana V570

### **SCHEMATICS**



### **COMPOSITION EXAMPLES**



### **SCHEMATICS**

028

001

076





### **COMPOSITION EXAMPLES**





## Avana V570

**NOTES**