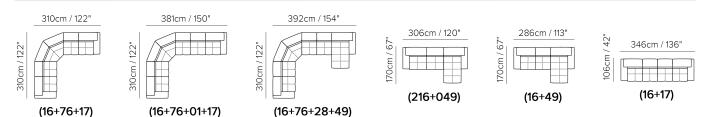

|             |

#### **NOTES**

- Tight Seat Cushion (the seat cushions of the models are fixed to the frame)
- Tight Back Cushion (the back cushions of the models are fixed to the frame)
- No Leather Side (the sectional pieces have the side covered with fabric and not leather)
- Wood Frame
- Without Feet Assembled (the feet will be in a bag inside the package)
- Plastic Wrap (the model will be wrapped in a plastic bag)
- Feet available in wood finishings 09 (Walnut) / 18 (Wengè)
- Feet height 4,5 cm
- Round arm and headrest kit are available in metal finishings 75 and 77.





**NOTES** 

# Avana V570



■ vers. 009



■ vers. 009



## NATUZZI

## Avana V570

### **SCHEMATICS**



### **COMPOSITION EXAMPLES**



### **SCHEMATICS**

028

001

076





### **COMPOSITION EXAMPLES**





## Avana V570

**NOTES**