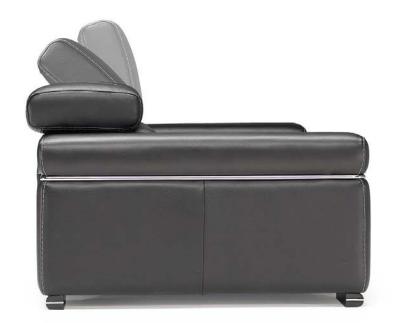

| Sliding     |
| *        | OPTIONS  | Removable        | Contrast Stitching                               | g Nails                          |              |             |

#### **NOTES**

- Tight Seat Cushion (the seat cushions of the models are fixed to the frame)
- Tight Back Cushion (the back cushions of the models are fixed to the frame)
- No Leather Side (the sectional pieces have the side covered with fabric and not leather)
- Wood Frame
- Without Feet Assembled (the feet will be in a bag inside the package)
- Plastic Wrap (the model will be wrapped in a plastic bag)
- Feet available in wood finishings 09 (Walnut) / 18 (Wengè)
- Feet height 4,5 cm
- Round arm and headrest kit are available in metal finishings 75 and 77.





**NOTES** 

# Avana V570



■ vers. 009



■ vers. 009



## NATUZZI

## Avana V570

### **SCHEMATICS**



### **COMPOSITION EXAMPLES**



### **SCHEMATICS**

028

001

076





### **COMPOSITION EXAMPLES**





## Avana V570

**NOTES**