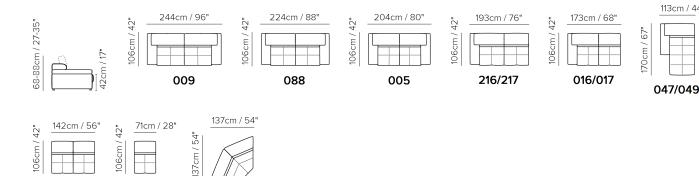

■ vers. 009



■ vers. 009



113cm / 44"

### **SCHEMATICS**

028

001

076





### **COMPOSITION EXAMPLES**





#### TECHNICAL INFORMATION

| *        | COVERING | Leather 🗸        |                                                  |                                  |              |             |
|----------|----------|------------------|--------------------------------------------------|----------------------------------|--------------|-------------|
| <b>+</b> | LEGS     | Wood<br>✓        | Metal                                            | Plastic                          | Castors      | Upholstered |
| <b>*</b> | FILLING  |                  | Fiber Se<br>Foam<br>Feather/Fiber Mix<br>Feather | eat cushion Fiber Foam Feather/F | Back cushion | n           |
| 4        | COMFORT  | Standard Comfort | Firm Comfort                                     |