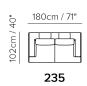

■ vers. 239



■ vers. 277 + 287





## **SCHEMATICS**











## **COMPOSITION EXAMPLES**





## **TECHNICAL INFORMATION**

| *        | COVERING | Leather 🗸          | Soft Cover                       |              |              |                                      |
|----------|----------|--------------------|----------------------------------|--------------|--------------|--------------------------------------|
| <b>+</b> | LEGS     | Wood               | Metal 🗸                          | Plastic      | Castors      | Upholstered                          |
| 4        | FILLING  | Z Fi               | ber Soam eather/Fiber Mix eather | Seat cushion | Back cushion | Fiber Foam Feather/Fiber Mix Feather |
| <b>L</b> | COMFORT  | Standard Comfort   | Firm Comfort                     |              |              |