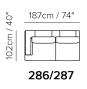

■ vers. 239



■ vers. 277 + 287





## **SCHEMATICS**











## **COMPOSITION EXAMPLES**





## **TECHNICAL INFORMATION**

| *        | COVERING | Leather 🗸          | Soft Cover                       |              |              |                                      |
|----------|----------|--------------------|----------------------------------|--------------|--------------|--------------------------------------|
| <b>+</b> | LEGS     | Wood               | Metal 🗸                          | Plastic      | Castors      | Upholstered                          |
| 4        | FILLING  | Z Fi               | ber Soam eather/Fiber Mix eather | Seat cushion | Back cushion | Fiber Foam Feather/Fiber Mix Feather |
| <b>L</b> | COMFORT  | Standard Comfort   | Firm Comfort                     |              |              |