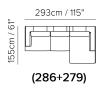

■ vers. 239



■ vers. 277 + 287





## **SCHEMATICS**











## **COMPOSITION EXAMPLES**





## **TECHNICAL INFORMATION**

| *        | COVERING | Leather 🗸          | Soft Cover                       |              |              |                                      |
|----------|----------|--------------------|----------------------------------|--------------|--------------|--------------------------------------|
| <b>+</b> | LEGS     | Wood               | Metal 🗸                          | Plastic      | Castors      | Upholstered                          |
| 4        | FILLING  | Z Fi               | ber Soam eather/Fiber Mix eather | Seat cushion | Back cushion | Fiber Foam Feather/Fiber Mix Feather |
| <b>L</b> | COMFORT  | Standard Comfort   | Firm Comfort                     |              |              |                                      |
| *        | FUNCTION