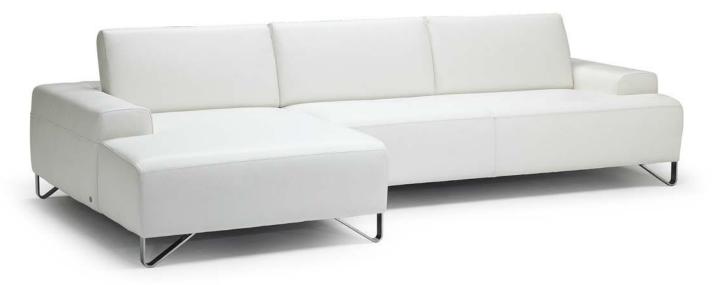

■ vers. 239



■ vers. 277 + 287





## **SCHEMATICS**











## **COMPOSITION EXAMPLES**





## **TECHNICAL INFORMATION**

| *        | COVERING | Leather 🗸          | Soft Cover                       |              |              |                                      |
|----------|----------|--------------------|----------------------------------|--------------|--------------|--------------------------------------|
| <b>+</b> | LEGS     | Wood               | Metal 🗸                          | Plastic      | Castors      | Upholstered                          |
| 4        | FILLING  | Z Fi               | ber Soam eather/Fiber Mix eather | Seat cushion | Back cushion | Fiber Foam Feather/Fiber Mix Feather |
| <b>L</b> | COMFORT  | Standard Comfort   | Firm Comfort                     |              |