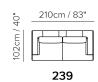

■ vers. 239



■ vers. 277 + 287





## **SCHEMATICS**











## **COMPOSITION EXAMPLES**





## **TECHNICAL INFORMATION**

| *        | COVERING | Leather 🗸          | Soft Cover                       |              |              |                                      |
|----------|----------|--------------------|----------------------------------|--------------|--------------|--------------------------------------|
| <b>+</b> | LEGS     | Wood               | Metal 🗸                          | Plastic      | Castors      | Upholstered                          |
| 4        | FILLING  | Z Fi               | ber Soam eather/Fiber Mix eather | Seat cushion | Back cushion | Fiber Foam Feather/Fiber Mix Feather |
| <b>L</b> | COMFORT  | Standard Comfort   | Firm Comfort                     |              |              |