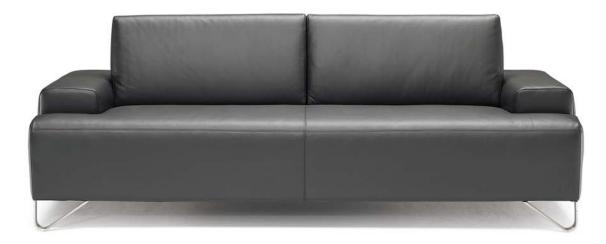

■ vers. 239



■ vers. 277 + 287





## **SCHEMATICS**











## **COMPOSITION EXAMPLES**





## **TECHNICAL INFORMATION**

| *        | COVERING | Leather 🗸          | Soft Cover                       |              |              |                                      |
|----------|----------|--------------------|----------------------------------|--------------|--------------|--------------------------------------|
| <b>+</b> | LEGS     | Wood               | Metal 🗸                          | Plastic      | Castors      | Upholstered                          |
| 4        | FILLING  | Z Fi               | ber Soam eather/Fiber Mix eather | Seat cushion | Back cushion | Fiber Foam Feather/Fiber Mix Feather |
| <b>L</b> | COMFORT  | Standard Comfort   | Firm Comfort