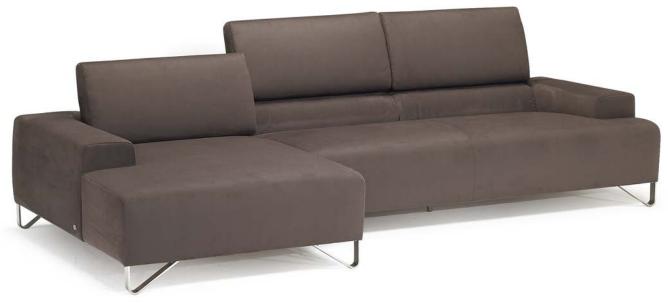

■ vers. 239



■ vers. 277 + 287





## **SCHEMATICS**











## **COMPOSITION EXAMPLES**





## **TECHNICAL INFORMATION**

| *        | COVERING | Leather 🗸          | Soft Cover                       |              |              |                                      |
|----------|----------|--------------------|----------------------------------|--------------|--------------|--------------------------------------|
| <b>+</b> | LEGS     | Wood               | Metal 🗸                          | Plastic      | Castors      | Upholstered                          |
| 4        | FILLING  | Z Fi               | ber Soam eather/Fiber Mix eather | Seat cushion | Back cushion | Fiber Foam Feather/Fiber Mix Feather |
| <b>L</b> | COMFORT  | Standard Comfort   | Firm Comfort                     |