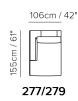

■ vers. 239



■ vers. 277 + 287





## **SCHEMATICS**











## **COMPOSITION EXAMPLES**





## **TECHNICAL INFORMATION**

| *        | COVERING | Leather 🗸          | Soft Cover                       |              |              |                                      |
|----------|----------|--------------------|----------------------------------|--------------|--------------|--------------------------------------|
| <b>+</b> | LEGS     | Wood               | Metal 🗸                          | Plastic      | Castors      | Upholstered                          |
| 4        | FILLING  | Z Fi               | ber Soam eather/Fiber Mix eather | Seat cushion | Back cushion | Fiber Foam Feather/Fiber Mix Feather |
| <b>L</b> | COMFORT  | Standard Comfort   | Firm Comfort                     |              |              |