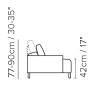

■ vers. 239



■ vers. 277 + 287





## **SCHEMATICS**











## **COMPOSITION EXAMPLES**





## **TECHNICAL INFORMATION**

| *        | COVERING | Leather 🗸          | Soft Cover                       |              |              |                                      |
|----------|----------|--------------------|----------------------------------|--------------|--------------|--------------------------------------|
| <b>+</b> | LEGS     | Wood               | Metal 🗸                          | Plastic      | Castors      | Upholstered                          |
| 4        | FILLING  | Z Fi               | ber Soam eather/Fiber Mix eather | Seat cushion | Back cushion | Fiber Foam Feather/Fiber Mix Feather |
| <b>L</b> | COMFORT  | Standard Comfort   | Firm Comfort                     |              |              |