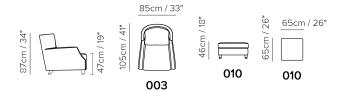

# Amadeus 2422



■ vers. 003



■ vers. 003



#### **SCHEMATICS**





### Amadeus 2422

#### TECHNICAL INFORMATION

| *        | COVERING | Leather 🗸          |                                                   |                                                        |              |                                      |
|----------|----------|--------------------|---------------------------------------------------|--------------------------------------------------------|--------------|--------------------------------------|
| <b>=</b> | LEGS     | Wood<br>✓          | Metal                                             | Plastic                                                | Castors      | Upholstered                          |
| 4        | FILLING  | ZIIII3             | Fiber Sea<br>Foam<br>Feather/Fiber Mix<br>Feather | at cushion ☐ Fiber  ✓ Foam ☐