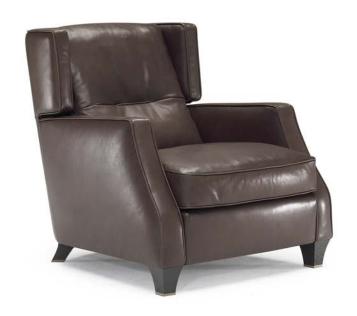

### Amadeus 2422

#### TECHNICAL INFORMATION

| *        | COVERING | Leather 🗸          |                                                   |                                                        |              |                                      |
|----------|----------|--------------------|---------------------------------------------------|--------------------------------------------------------|--------------|--------------------------------------|
| <b>=</b> | LEGS     | Wood<br>✓          | Metal                                             | Plastic                                                | Castors      | Upholstered                          |
| 4        | FILLING  | ZIIII3             | Fiber Sea<br>Foam<br>Feather/Fiber Mix<br>Feather | at cushion ☐ Fiber  ✓ Foam ☐ Feather/Fiber N ✓ Feather | Back cushion | Fiber Foam Feather/Fiber Mix Feather |
| <b>L</b> | COMFORT  | Standard Comfort   | Firm Comfort                                      |                                                        |              |                                      |
| *        | FUNCTION | Bed                | Electric motion                                   | Motion                                                 | Recliner     | Sliding                              |
| *        | OPTIONS  | Contrast Stitching | Removable                                         | Nails                                                  |              |                                      |