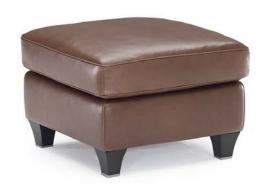

### Amadeus 2422

#### TECHNICAL INFORMATION

| *        | COVERING | Leather 🗸          |                                                   |                                                        |              |                                      |
|----------|----------|--------------------|---------------------------------------------------|--------------------------------------------------------|--------------|--------------------------------------|
| <b>=</b> | LEGS     | Wood<br>✓          | Metal                                             | Plastic                                                | Castors      | Upholstered                          |
| 4        | FILLING  | ZIIII3             | Fiber Sea<br>Foam<br>Feather/Fiber Mix<br>Feather | at cushion ☐ Fiber  ✓ Foam ☐ Feather/Fiber N ✓ Feather | Back cushion | Fiber Foam Feather/Fiber Mix Feather |
| <b>L</b> | COMFORT  | Standard Comfort   | Firm Comfort                                      |                                                        |              |                                      |
| *        | FUNCTION | Bed                | Electric motion                                   | Motion                                                 | Recliner     | Sliding                              |
| *        | OPTIONS  | Contrast Stitching | Removable                                         | Nails                                                  |              |                                      |