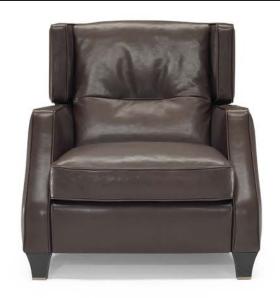

### Amadeus 2422

#### TECHNICAL INFORMATION

| *        | COVERING | Leather 🗸          |                                                   |                                                        |              |                                      |
|----------|----------|--------------------|---------------------------------------------------|--------------------------------------------------------|--------------|--------------------------------------|
| <b>=</b> | LEGS     | Wood<br>✓          | Metal                                             | Plastic                                                | Castors      | Upholstered                          |
| 4        | FILLING  | ZIIII3             | Fiber Sea<br>Foam<br>Feather/Fiber Mix<br>Feather | at cushion ☐ Fiber  ✓ Foam ☐ Feather/Fiber N ✓ Feather | Back cushion | Fiber Foam Feather/Fiber Mix Feather |
| <b>L</b> | COMFORT  | Standard Comfort   | Firm Comfort                                      |                                                        |              |                                      |
| *        | FUNCTION | Bed                | Electric motion                                   | Motion                                                 | Recliner     | Sliding                              |
| *        | OPTIONS  | Contrast Stitching | Removable                                         | Nails                                                  |              |                                      |