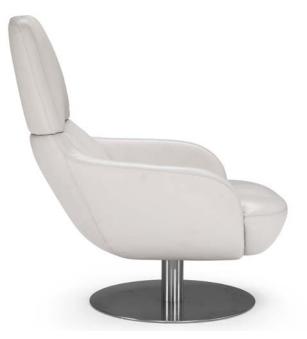

## Brend 2236



vers. 003



vers. 003



## Brend 2236

### SCHEMATICS



### **TECHNICAL INFORMATION**

| *  | COVERING | Leather<br>🔽       | Soft Cover                                      |                                                          |              |                                                                                             |
|----|----------|--------------------|-------------------------------------------------|----------------------------------------------------------|--------------|---------------------------------------------------------------------------------------------|
| #  | LEGS     | Wood               | Metal                                           | Plastic                                                  | Castors      | Upholstered