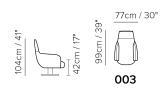

## Brend 2236



vers. 003



vers. 003



## Brend 2236

### SCHEMATICS



### **TECHNICAL INFORMATION**

| *  | COVERING | Leather<br>🔽       | Soft Cover                                      |                                                          |              |                                                                                             |
|----|----------|--------------------|-------------------------------------------------|----------------------------------------------------------|--------------|---------------------------------------------------------------------------------------------|
| #  | LEGS     | Wood               | Metal                                           | Plastic                                                  | Castors      | Upholstered