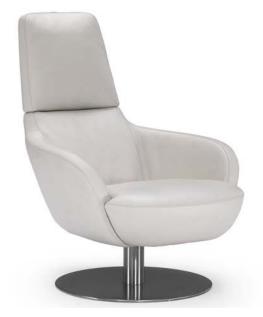

## Brend 2236



vers. 003



vers. 003



## Brend 2236

### SCHEMATICS



### **TECHNICAL INFORMATION**

| *  | COVERING | Leather<br>🔽       | Soft Cover                                      |                                                          |              |                                                                                             |
|----|----------|--------------------|-------------------------------------------------|----------------------------------------------------------|--------------|---------------------------------------------------------------------------------------------|
| #  | LEGS     | Wood               | Metal                                           | Plastic                                                  | Castors      | Upholstered