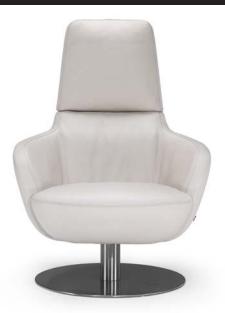

## Brend 2236



vers. 003



vers. 003



## Brend 2236

### SCHEMATICS



### **TECHNICAL INFORMATION**

| *  | COVERING | Leather<br>🔽       | Soft Cover                                      |                                                          |              |                                                                                             |
|----|----------|--------------------|-------------------------------------------------|----------------------------------------------------------|--------------|---------------------------------------------------------------------------------------------|
| #  | LEGS     | Wood               | Metal                                           | Plastic                                                  | Castors      | Upholstered