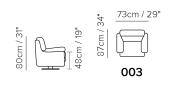

# Liu 2228



■ vers. 003



■ vers. 003



## Liu 2228

#### SCHEMATICS



#### **TECHNICAL INFORMATION**

| *        | COVERING | Leather<br>🔽       | Soft Cover                                      |                                                          |              |                                                       |
|----------|----------|--------------------|-------------------------------------------------|----------------------------------------------------------|--------------|-------------------------------------------------------|
| \$       | LEGS     | Wood               | Metal                                           | Plastic                                                  | Castors      | Upholstered                                           |
| 4        | FILLING  |                    | iber Se<br>Coam<br>Feather/Fiber Mix<br>Feathe