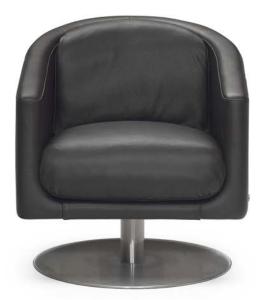

#### **TECHNICAL INFORMATION**

| *        | COVERING | Leather<br>🔽       | Soft Cover                                      |                                                          |              |                                                       |
|----------|----------|--------------------|-------------------------------------------------|----------------------------------------------------------|--------------|-------------------------------------------------------|
| \$       | LEGS     | Wood               | Metal                                           | Plastic                                                  | Castors      | Upholstered                                           |
| 4        | FILLING  |                    | iber Se<br>Coam<br>Feather/Fiber Mix<br>Feather | eat cushion Fiber<br>Foam<br>Feather/Fiber Mi<br>Feather | Back cushion | ☐ Fiber<br>✓ Foam<br>✓ Feather/Fiber Mix<br>☐ Feather |
| <u>`</u> | COMFORT  | Standard Comfort   | Firm Comfort                                    |                                                          |              |                                                       |
| *        | FUNCTION | Bed                | Electric motion                                 | Motion                                                   | Recliner     | Sliding                                               |
| *        | OPTIONS  | Contrast Stitching | Removable                                       | Nails                                                    |              |                                                       |

#### NOTES

- Loose Seat Cushion (the seat cushions of the model are not fixed to the frame) •
- Back Cushion Zippered (the back cushion is attached to the frame through a zipper) •
- Wood Frame •
- Without Feet Assembled (the feet will be in a bag inside the package) •
- Metal base available in finishing 75 (Glazed Nickel) •