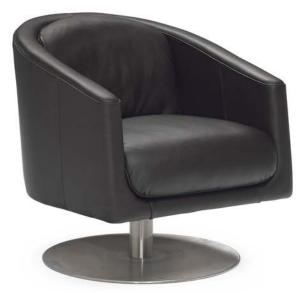

#### **TECHNICAL INFORMATION**

| *        | COVERING | Leather<br>🔽       | Soft Cover                                      |                                                          |              |                                                       |
|----------|----------|--------------------|-------------------------------------------------|----------------------------------------------------------|--------------|-------------------------------------------------------|
| \$       | LEGS     | Wood               | Metal                                           | Plastic                                                  | Castors      | Upholstered                                           |
| 4        | FILLING  |                    | iber Se<br>Coam<br>Feather/Fiber Mix<br>Feather | eat cushion Fiber<br>Foam<br>Feather/Fiber Mi<br>Feather | Back cushion | ☐ Fiber<br>✓ Foam<br>✓ Feather/Fiber Mix<br>☐ Feather |
| <u>`</u> | COMFORT  | Standard Comfort   | Firm Comfort                                    |                                                          |              |                                                       |
| *        | FUNCTION | Bed                | Electric motion                                 | Motion                                                   | Recliner     | Sliding                                               |
| *        | OPTIONS  | Contrast Stitching | Removable                                       | Nails                                                    |              |                                                       |

#### NOTES

- Loose Seat Cushion (the seat cushions of the model are not fixed to the frame) •
- Back Cushion Zippered (the back cushion is attached to the frame through a zipper) •
- Wood Frame •
- Without Feet Assembled (the feet will be in a bag inside the package) •
- Metal base available in finishing 75 (Glazed Nickel) •