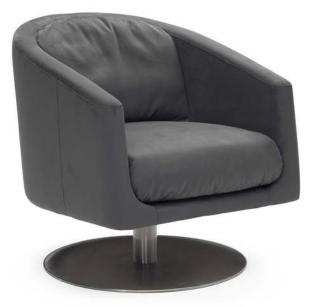

#### **TECHNICAL INFORMATION**

| *        | COVERING | Leather<br>🔽       | Soft Cover                                      |                                                          |              |                                                       |
|----------|----------|--------------------|-------------------------------------------------|----------------------------------------------------------|--------------|-------------------------------------------------------|
| \$       | LEGS     | Wood               | Metal                                           | Plastic                                                  | Castors      | Upholstered                                           |
| 4        | FILLING  |                    | iber Se<br>Coam<br>Feather/Fiber Mix<br>Feather | eat cushion Fiber<br>Foam<br>Feather/Fiber Mi<br>Feather | Back cushion | ☐ Fiber<br>✓ Foam<br>✓ Feather/Fiber Mix<br>☐ Feather |
| <u>`</u> | COMFORT  | Standard Comfort   | Firm Comfort                                    |                                                          |              |                                                       |
| *        | FUNCTION | Bed                | Electric motion                                 | Motion                                                   | Recliner     | Sliding                                               |
| *        | OPTIONS  | Contrast Stitching | Removable                                       | Nails                                                    |              |                                                       |

#### NOTES

- Loose Seat Cushion (the seat cushions of the model are not fixed to the frame) •
- Back Cushion Zippered (the back cushion is attached to the frame through a zipper) •
- Wood Frame •
- Without Feet Assembled (the feet will be in a bag inside the package) •
- Metal base available in finishing 75 (Glazed Nickel) •