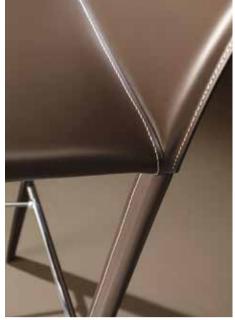

# **DANIELE MOLTENI**

The Linda barstool and the Linda counter stool is constructed with steel painted frame wrapped in smooth-as-silk hide leather, treated for stain resistance. The leather is hand-sewn to hug every angle and curve. To enhance the comfort level, the seat is lightly padded with polyurethane. a choice of leather colors makes this side chair suitable for a variety of settings.

## leather

Q429 white leather white stitches

Q408 sand leather sand stitches Q235 dark brown leather off-white stitches

Q410 anthracite leather anthracite stitches Q230 black leather off-white stitches