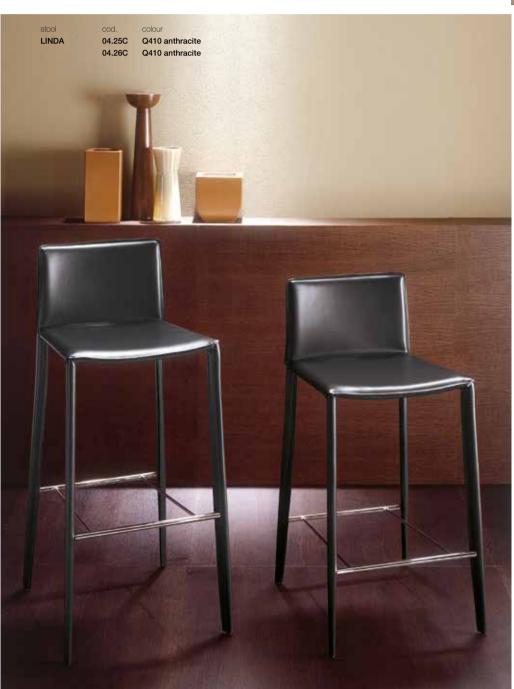

# LINDA

# **DANIELE MOLTENI**

The Linda barstool and the Linda counter stool is constructed with steel painted frame wrapped in smooth-as-silk hide leather, treated for stain resistance. The leather is hand-sewn to hug every angle and curve. To enhance the comfort level, the seat is lightly padded with polyurethane. a choice of leather colors makes this side chair suitable for a variety of settings.

#### 04.25C

inch L 16.9 x W 18.9 x H 33.9/25.6

Standard Packaging: 1 pcs per carton Gross weight: 19 lbs – Cbm: 0.24

## 04.26C

inch L 17.3 x W 19.7 x H 37.8/29.5

Standard Packaging: 1 carton Gross weight: 19 lbs - Cbm: 0.26